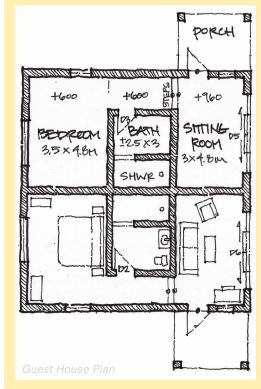

The two guestroom buildings are split into individual suites each with their own private entrance and porch area.

The four standard suites include a double bedroom, bathroom with shower, and a lounge with sofa to accommodate up to two adults. The family room is larger and comfortably takes up to two adults and two additional children in one double and two singles beds.

#### **Rooms & Occupancy:**

4 x Standard Twin/Double Rooms (max 2 adults) 1 x Family Room (max 2 adults, 2 children) (Child = 16 years of age or under)